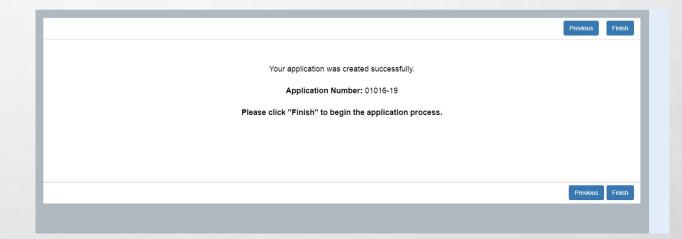

#### **FINISH**

YOUR APPLICATION HAS BEEN GENERATED, CLICK "FINISH" TO COMPLETE THE SETUP AND BEGIN THE APPLICATION.