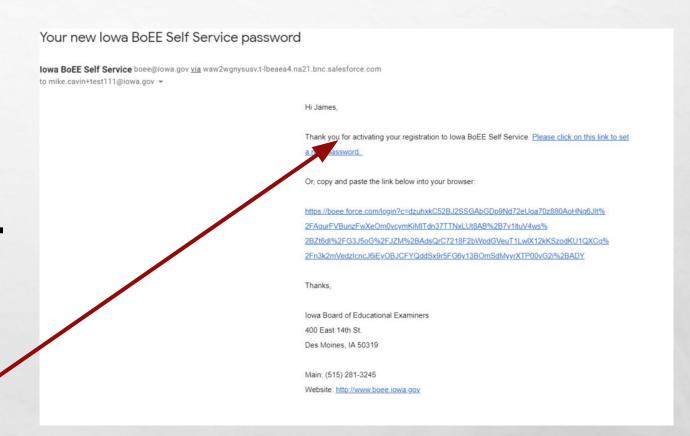

#### AN EMAIL WILL BE SENT TO THE ADDRESS PROVIDED.

CLICK THE LINK IN THE EMAIL
TO SETUP YOUR NEW
PASSWORD AND START
YOUR ACCOUNT.