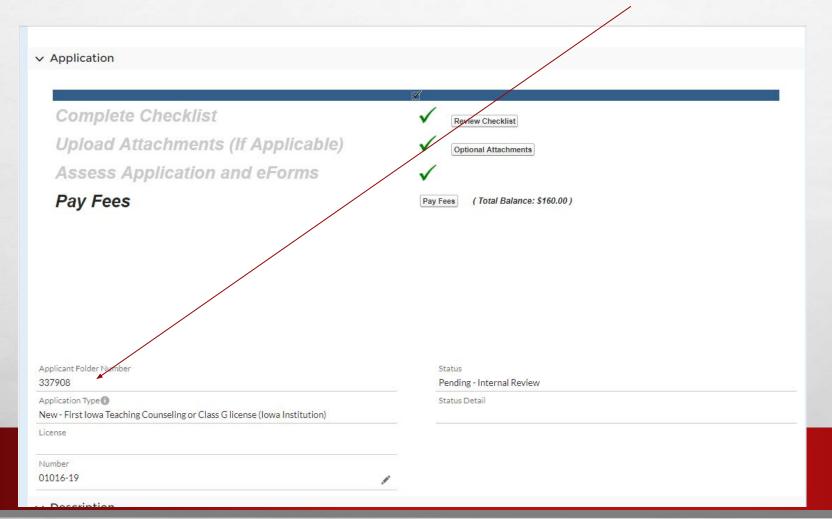

# YOU WILL SEE GENERAL REQUIREMENTS, AND NECESSARY FEES. IF REVIEWING, AND DECIDED YOU CHOSE THE INCORRECT APPLICATION, YOU MAY CLICK THE "WITHDRAW APPLICATION" BUTTON, AND START OVER. SCROLL DOWN TO THE "APPLICATION" SECTION AND CLICK ON THE "COMPLETE CHECKLIST" BUTTON.

# MANY APPLICATIONS WILL REQUIRE DOCUMENTS TO BE UPLOADED (TRANSCRIPTS FOR RENEWAL OR EVALUATION). IN THOSE CASES, CLICK ON THE "ATTACHMENTS" BUTTON TO UPLOAD.

Optional Attachments

Review Application (Please Pay Fees Before S

Pay Fees (Total Balance: \$160.00)

FOR MOST INDIVIDUALS, THIS APPLICATION WILL NOT REQUIRE ANY DOCUMENTATION. SOME APPLICATIONS WILL REQUIRE YOU TO SUBMIT A TRANSCRIPT SUCH AS EVALUATOR APPROVAL OR MASTER EDUCATOR. THEN YOU WILL NEED TO SCAN OR TAKE A PHOTO WITH YOUR SMART PHONE, AND UPLOAD THOSE IMAGES HERE. (TRANSCRIPTS ETC.)

## LOCATING YOUR FOLDER NUMBER

## **LOCATING YOUR FOLDER NUMBER**

 ONCE ONLINE PAYMENT IS MADE, YOUR APPLICATION IS SUBMITTED FOR THE BOEE TO REVIEW.
 LICENSE ISSUANCE WILL OCCUR WHEN YOUR GRADES ARE SUBMITTED AND THE LICENSURE OFFICIAL SUBMITS YOUR RECOMMENDATION FOR LICENSURE.
 THE BOEE REVIEWS YOUR RECOMMENDATION TYPICALLY WITHIN A WEEK OF RECOMMENDATION.