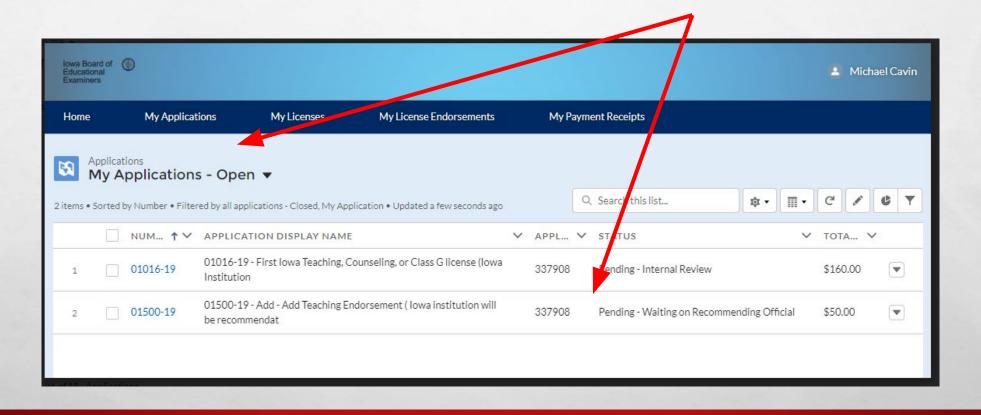

## LOCATING YOUR FOLDER NUMBER

## **LOCATING YOUR FOLDER NUMBER**

 ONCE ONLINE PAYMENT IS MADE, YOUR APPLICATION IS SUBMITTED FOR THE BOEE TO REVIEW.
 LICENSE ISSUANCE WILL OCCUR WHEN YOUR GRADES ARE SUBMITTED AND THE LICENSURE OFFICIAL SUBMITS YOUR RECOMMENDATION FOR LICENSURE.
 THE BOEE REVIEWS YOUR RECOMMENDATION TYPICALLY WITHIN A WEEK OF RECOMMENDATION.