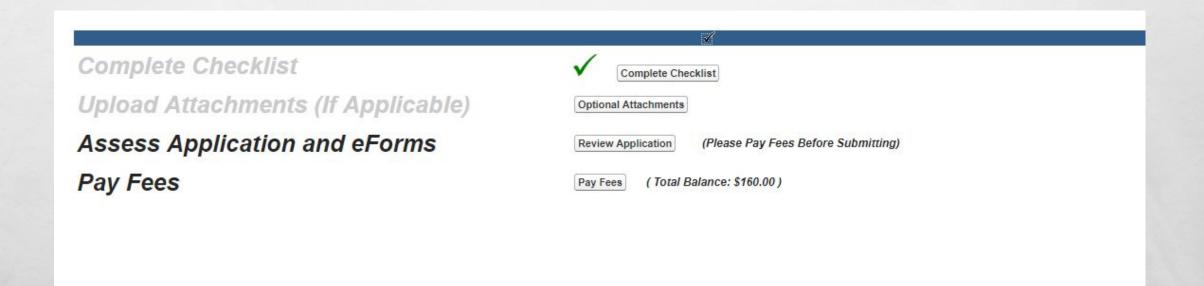

# MANY APPLICATIONS WILL REQUIRE DOCUMENTS TO BE UPLOADED (TRANSCRIPTS FOR RENEWAL OR EVALUATION). IN THOSE CASES, CLICK ON THE "ATTACHMENTS" BUTTON TO UPLOAD.

Optional Attachments

Review Application (Please Pay Fees Before S

Pay Fees (Total Balance: \$160.00)

FOR MOST INDIVIDUALS, THIS APPLICATION WILL NOT REQUIRE ANY DOCUMENTATION. SOME APPLICATIONS WILL REQUIRE YOU TO SUBMIT A TRANSCRIPT SUCH AS EVALUATOR APPROVAL OR MASTER EDUCATOR. THEN YOU WILL NEED TO SCAN OR TAKE A PHOTO WITH YOUR SMART PHONE, AND UPLOAD THOSE IMAGES HERE. (TRANSCRIPTS ETC.)

MOST CELL PHONES HAVE SCANNER APPS. COPY MACHINES WILL ALSO HAVE SCANNERS AVAILABLE.

THE "REVIEW APPLICATION" AREA IS WHERE THE SYSTEM WILL CHECK TO MAKE SURE YOU HAVE ALL THE REQUIRED BOXES CHECKED, AND DOCUMENTS IF NEEDED. IN ADDITION YOU WILL SEND OUT ANY ELECTRONIC VERIFICATION FORMS YOU NEED.