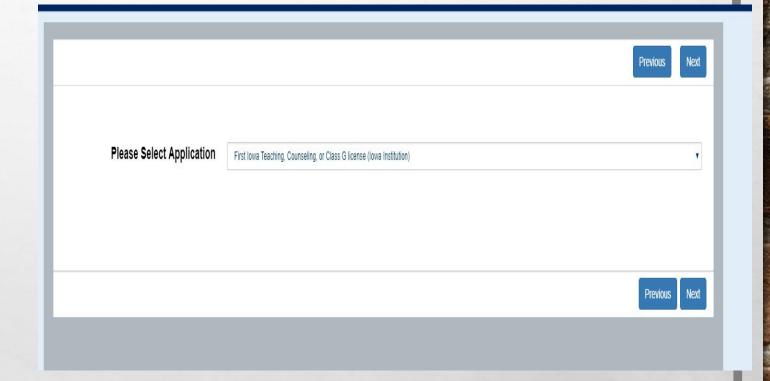

#### **PULL DOWN MENU**

USE THE PULL DOWN MENU TO CHOOSE THE TYPE OF APPLICATION.