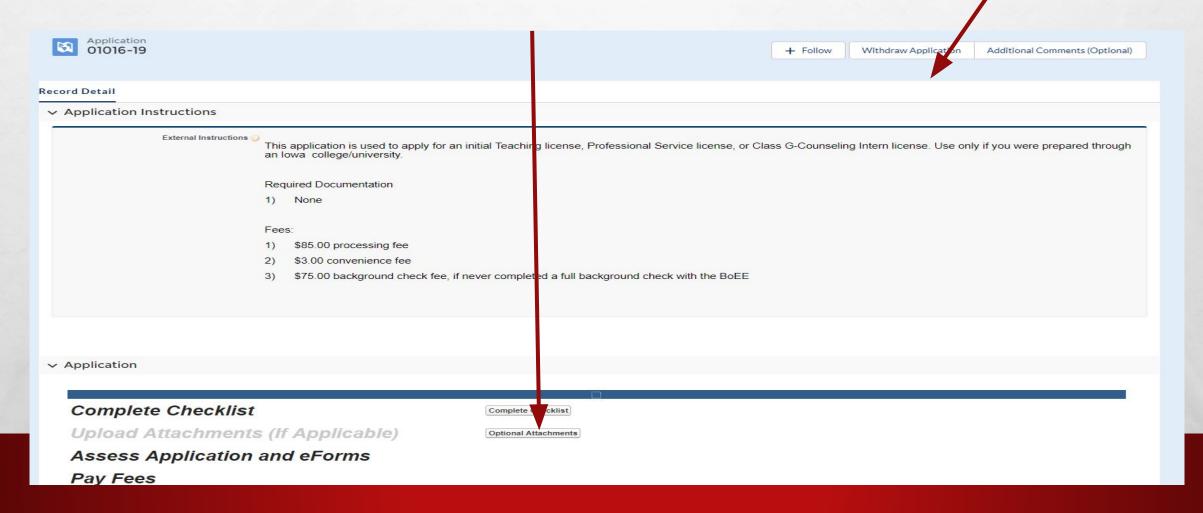

# YOU WILL SEE GENERAL REQUIREMENTS, AND NECESSARY FEES. IF REVIEWING, AND DECIDED YOU CHOSE THE INCORRECT APPLICATION, YOU MAY CLICK THE "WITHDRAW APPLICATION" BUTTON, AND START OVER. SCROLL DOWN TO THE "APPLICATION" SECTION AND CLICK ON THE "COMPLETE CHECKLIST" BUTTON.

# MANY APPLICATIONS WILL REQUIRE DOCUMENTS TO BE UPLOADED (TRANSCRIPTS FOR RENEWAL OR EVALUATION). IN THOSE CASES, CLICK ON THE "ATTACHMENTS" BUTTON TO UPLOAD.

Optional Attachments

Review Application (Please Pay Fees Before S