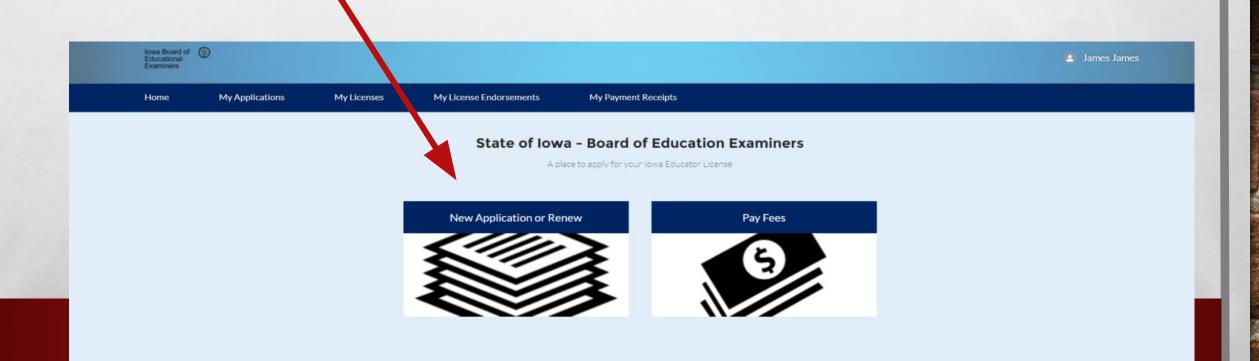

# YOU ARE NOW LOGGED IN TO THE APPLICATION SYSTEM.

#### **APPLICATION TYPE**

YOU NOW NEED TO CHOOSE
WHAT YOU WILL BE APPLYING
FOR. AS A CURRENT LICENSURE
HOLDER, YOU WILL CLICK "ADD
AN ENDORSEMENT"