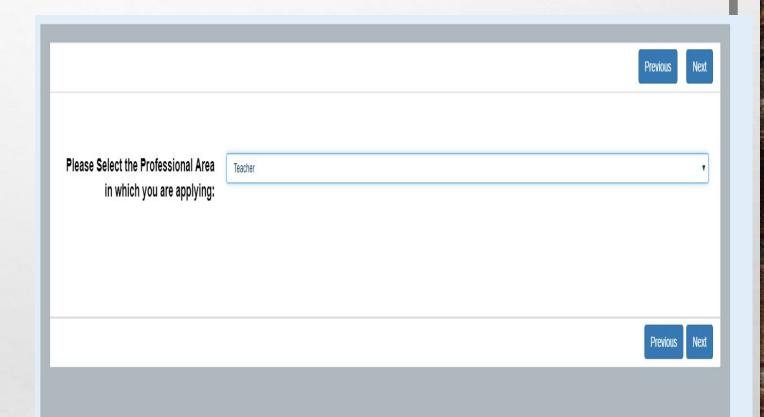

#### **PULL DOWN MENU**

USE THE PULL DOWN MENU TO CHOOSE THE CATEGORY OF LICENSE YOU WILL BE APPLYING FOR. (TEACHER, ADMINISTRATOR...ETC...)