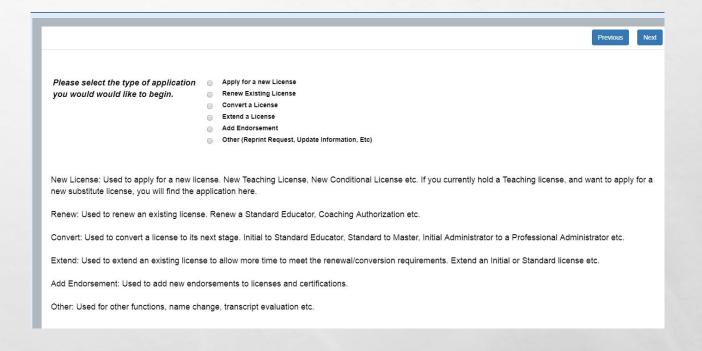

#### **APPLICATION TYPE**

YOU NOW NEED TO CHOOSE
WHAT YOU WILL BE APPLYING
FOR. AS A CURRENT LICENSURE
HOLDER, YOU WILL CLICK "ADD
AN ENDORSEMENT"